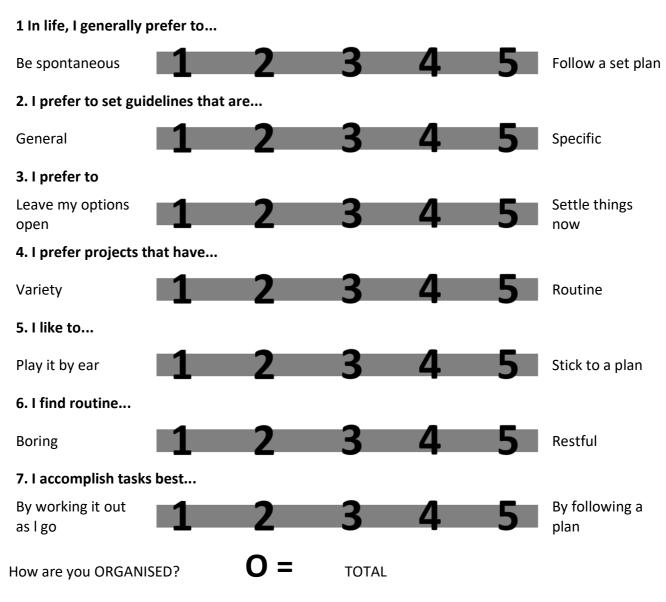

#### **PERSONAL STYLE**

- 1. Read each statement and circle the number along the line that best describes what you would prefer to do or be. If you have a strong preference, circle a 1 or 5. If it is moderate, circle a 2 or 4. Remember, there are no right or wrong responses.
- 2. Do not answer according to what you feel is expected by a spouse, family member, church leader, or employer.
- 3. Select the behaviour or perspective that comes most naturally to you.
- 4. When you have completed your Assessment, total your "E" and "0" scores. Then plot your results on the graph provided. Notice where you are on the chart.

### How are you organised

#### 1. I am more comfortable...

Being with Doing things people 2. When doing a task, I tend to Focus on Focus on the goal relationships 3. I get more excited about.. Creating Advancing a cause community 4. I feel I have accomplished something when I've. Built a Completed a job relationship 5. It is more important to start a meeting When everyone On time gets there 6. I am more concerned with Maintaining the Meeting a deadline team 7. I place a higher value on Action Communication How are you ENERGISED? **TOTAL** 