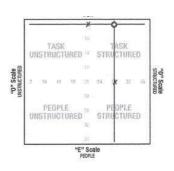

## **Finding Your personal style**

- 1. Take the total number from your "O" scale and place an "X" where you find it along the horizontal line (Unstructured/Structured).
- 2. Take the total number from your "E" scale and place an "X" where you find it along the vertical line (Task-oriented/People-oriented).
- 3. Along the "O" scale, draw a line up and down through the "X" you placed
- 4. Along the "E" scale, draw a line across through the "X" you placed there
- 5. Your Personal Style is indicated at the intersection point where the two lines cross

"E" Scale TASK

|   |                      |       |        | 7  |                    |    |    |    |  |
|---|----------------------|-------|--------|----|--------------------|----|----|----|--|
|   | TASK<br>UNSTRUCTURED |       |        | 10 | TACK               |    |    |    |  |
| J |                      |       |        | 14 | TASK<br>STRUCTURED |    |    |    |  |
|   |                      |       |        | 18 |                    |    |    |    |  |
| 7 | 10                   | 14    | 18     | 21 | 24                 | 28 | 32 | 35 |  |
|   |                      |       |        | 24 |                    |    |    |    |  |
|   | PE                   | 28    | PEOPLE |    |                    |    |    |    |  |
|   | UNSTF                | RUCTU | RED    | 32 | STRUCTURED         |    |    |    |  |
|   |                      |       |        | 35 |                    |    |    |    |  |

"O" Scale UNSTRUCTURED

"E" Scale PEOPLE