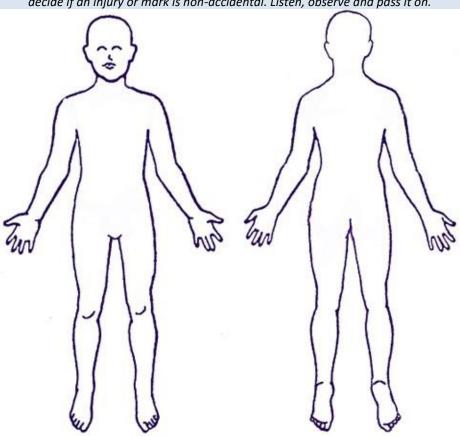

## **BODY MAP**

These diagrams are designed for the recording of any observable bodily injuries that may appear on the person. Where bruises, burns, cuts, or other injuries occur, shade and label them clearly on the diagram. Remember it's not your job to investigate or to decide if an injury or mark is non-accidental. Listen, observe and pass it on.